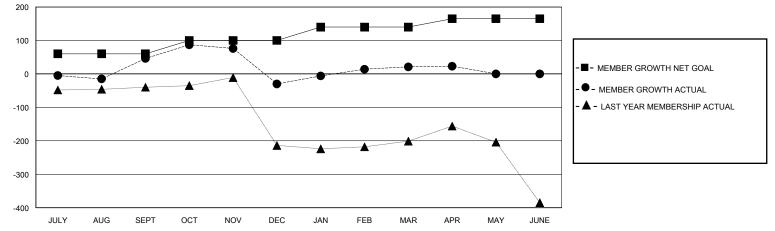

## MONTHLY MEMBERSHIP PROGRESS REPORT

## District 306 C2

Results as of: 5/31/2020





MAY

JUNE



JAN

FEB

MAR

APR

DEC



| DROPPED CLUBS: 8 |     | 49 CLUBS OF 94 ADDED 1 OR MORE<br>NEW MEMBERS | GENDER DISTRIBUTION          |                |     |
|------------------|-----|-----------------------------------------------|------------------------------|----------------|-----|
|                  |     |                                               | MALE                         | 1,807 (76.41%) |     |
|                  |     |                                               | FEMALE                       | 558 (23.59%)   |     |
| DROPPED MEMBERS  |     |                                               |                              |                |     |
| DECEASED         | 10  | CLICK HERE FOR CUMULATIVE<br>MEMBERSHIP DATA  | TOTAL FAMILY UNIT MEMBERS    |                | 818 |
| CLUB CANCELLED   | 104