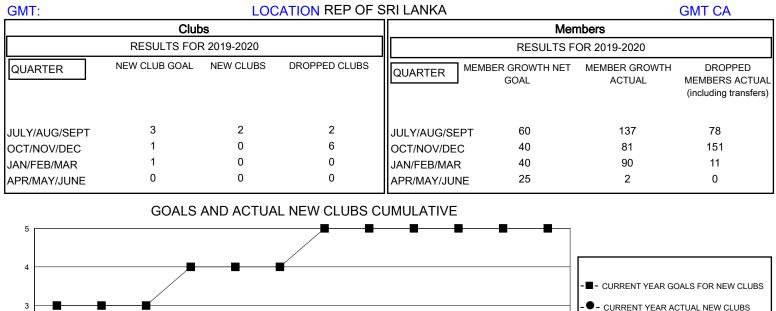

## MONTHLY MEMBERSHIP PROGRESS REPORT

## District 306 C2

Results as of: 5/31/2020





MAY

JUNE



JAN

FEB

MAR

APR

DEC



| DROPPED CLUBS: 8 |     | 49 CLUBS OF 94 ADDED 1 OR MORE<br>NEW MEMBERS | GENDER DISTRIBUTION          |                |     |
|------------------|-----|-----------------------------------------------|------------------------------|----------------|-----|
|                  |     |                                               | MALE                         | 1,807 (76.41%) |     |
|                  |     |                                               | FEMALE                       | 558 (23.59%)   |     |
| DROPPED MEMBERS  |     |                                               |                              |                |     |
| DECEASED         | 10  | CLICK HERE FOR CUMULATIVE<br>MEMBERSHIP DATA  | TOTAL FAMILY UNIT MEMBERS    |